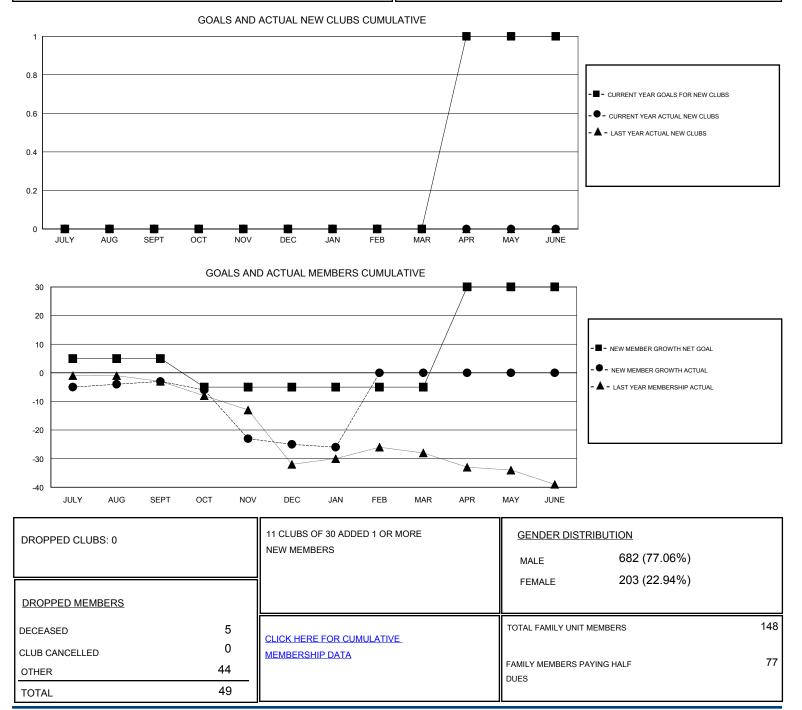

## Cindy Gregg GMT.

| GMT: Cindy G          | regg          | LOCATION PENNSYLVANIA |               |                       |                                                                |                                                              |                                                    |
|-----------------------|---------------|-----------------------|---------------|-----------------------|----------------------------------------------------------------|--------------------------------------------------------------|----------------------------------------------------|
| Clubs                 |               |                       |               | Members               |                                                                |                                                              |                                                    |
| RESULTS FOR 2016-2017 |               |                       |               | RESULTS FOR 2016-2017 |                                                                |                                                              |                                                    |
| QUARTER               | NEW CLUB GOAL | NEW CLUBS             | DROPPED CLUBS | QUARTER               | NEW MEMBER GROWTH<br>NET GOAL (not reinstated<br>or transfers) | NEW MEMBER<br>GROWTH ACTUAL (not<br>reinstated or transfers) | DROPPED<br>MEMBERS ACTUAL<br>(including transfers) |
| JULY/AUG/SEPT         | 0             | 0                     | 0             | JULY/AUG/SEPT         | 5                                                              | 8                                                            | 11                                                 |
| OCT/NOV/DEC           | 0             | 0                     | 0             | OCT/NOV/DEC           | -10                                                            | 10                                                           | 32                                                 |
| JAN/FEB/MAR           | 0             | 0                     | 0             | JAN/FEB/MAR           | 0                                                              | 5                                                            | 6                                                  |
| APR/MAY/JUNE          | 1             | 0                     | 0             | APR/MAY/JUNE          | 35                                                             | 0                                                            | 0                                                  |